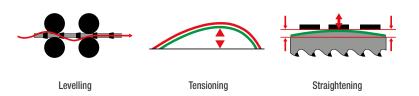

## **Highlights**

- Fully automatic leveling, tensioning and back measuring-adjusting of the saw blades in one operational setup
- The measurement is carried out over the entire saw blade by means of highresolution sensors. Patented and unique worldwide.
- Hardened levelling rolls and tungsten carbide tensioning rolls guarantee a long service life.
- Freely programmable control with touch screen.
- The sequence of levelling, tensioning and straightening can be called up and programmed.
- ✓ Levelling: Two pairs of CNC-controlled rollers, positive and negative, compensate the unevenness (bumps & dents) proportionally depending on the size.
- The tensioning curve of the saw blade and the straightening curve of the blade back are programmable and storable.
- The saw blade is tensioned and straightened in several passes.