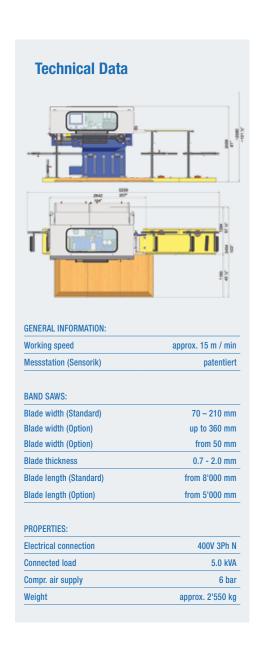

ack measuring-adjusting of the saw blades in one operational setup
- The measurement is carried out over the entire saw blade by means of highresolution sensors. Patented and unique worldwide.
- Hardened levelling rolls and tungsten carbide tensioning rolls guarantee a long service life.
- Freely programmable control with touch screen.
- The sequence of levelling, tensioning and straightening can be called up and programmed.
- ✓ Levelling: Two pairs of CNC-controlled rollers, positive and negative, compensate the unevenness (bumps & dents) proportionally depending on the size.
- The tensioning curve of the saw blade and the straightening curve of the blade back are programmable and storable.
- The saw blade is tensioned and straightened in several passes.

## **Application programmes**