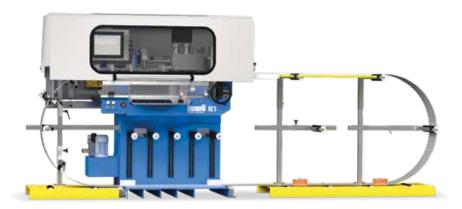

## **RZ 1**

## Fully automatic CNC controlled levelling- and tensioning center for band saws

ISELI has set new standards on the world market with its fully automatic straightening centre.

The band saw blades can be clamped, levelled and straightened in one set-up. The measurement takes place over the entire saw blade by means of high-resolution sensors.

This process is patent-protected and guarantees the best results.

## **Highlights**

- Fully automatic leveling, tensioning and back measuring-adjusting of the saw blades in one operational setup
- The measurement is carried out over the entire saw blade by means of highresolution sensors. Patented and unique worldwide.
- Hardened levelling rolls and tungsten carbide tensioning rolls guarantee a long service life.
- Freely programmable control with touch screen.
- The sequence of levelling, tensioning and straightening can be called up and programmed.
- ✓ Levelling: Two pairs of CNC-controlled rollers, positive and negative, compensate the unevenness (bumps & dents) proportionally depending on the size.
- The tensioning curve of the saw blade and the straightening curve of the blade back are programmable and storable.
- The saw blade is tensioned and straightened in several passes.